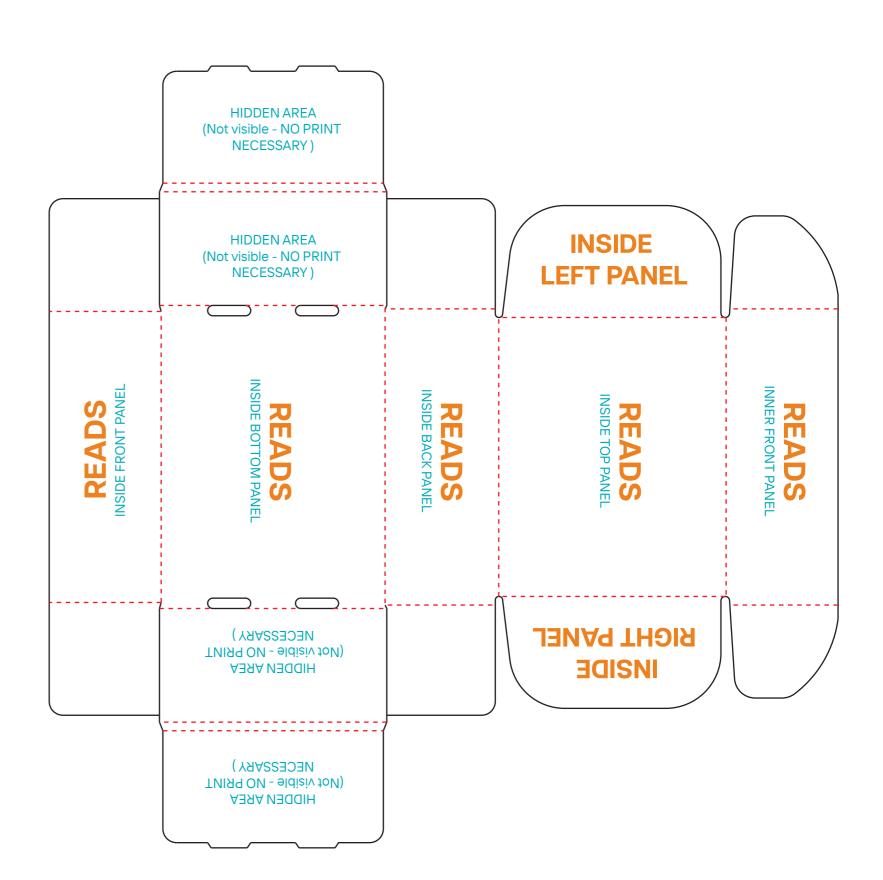

## **MAILER BOX**

### **OUTSIDE VIEW**

**NOTE: TEXT SHOWS** 

**ART ORIENTATION** 

INSIDE VIEW

NOTE: TEXT SHOWS

ART ORIENTATION

**CREASE** 