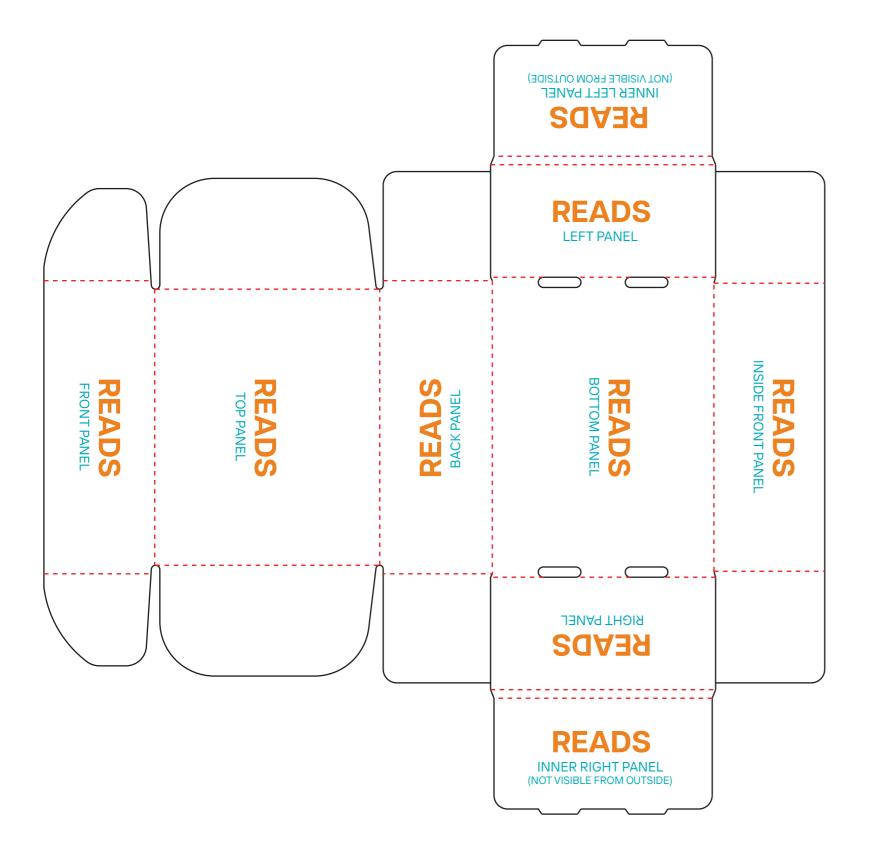

## **MAILER BOX**

### **OUTSIDE VIEW**

**NOTE: TEXT SHOWS** 

**ART ORIENTATION** 

INSIDE VIEW

NOTE: TEXT SHOWS

ART ORIENTATION

**CREASE** 