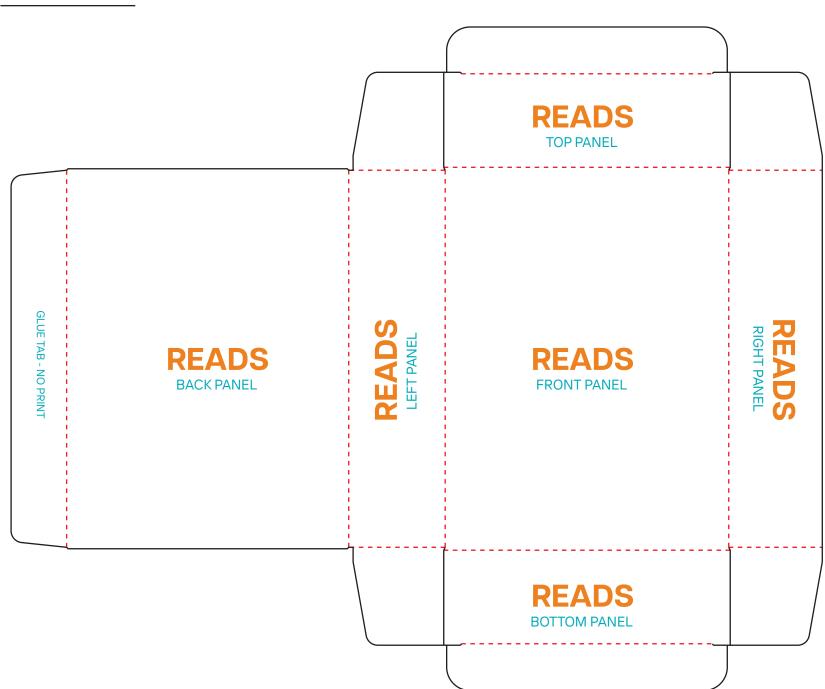

PANEL         | READS INSIDE TOP PANEL (Not visible from the outside)    | READS<br>TOP PANEL         |
|-----------------------------------------------------------|----------------------------|----------------------------------------------------------|----------------------------|
| READS<br>SHORT PANEL 2                                    | READS LONG PANEL 2         | READS SHORT PANEL 2                                      | READS LONG PANEL 2         |
| READS INSIDE BOTTOM PANEL (Not visible from the outside)  | READS OUTSIDE BOTTOM PANEL | READS INSIDE BOTTOM PANEL (Not visible from the outside) | READS OUTSIDE BOTTOM PANEL |

## **GABLE BOX**

**OUTSIDE VIEW** 

NOTE: TEXT SHOWS ART ORIENTATION

CREASE



## **RETAIL BOX**

CREASE

OUTSIDE VIEW

NOTE: TEXT SHOWS

ART ORIENTATION



# LITERATURE MAILER

#### **OUTSIDE VIEW**

**NOTE: TEXT SHOWS ART ORIENTATION** 

**CREASE SEADS CUT SEADS** HIDDEN AREA (Not visible - DO NOT PLACE COPY HERE) HIDDEN AREA (Not visible - DO NOT PLACE COPY HERE) READS **READS READS READS** 

# SQUARE TUBE MAILER

### **OUTSIDE VIEW**

**NOTE: TEXT SHOWS ART ORIENTATION** 

CREASE



# TRIANGLE TUBE MAILER

### **OUTSIDE VIEW**

NOTE: TEXT SHOWS
ART ORIENTATION

CREASE

**READS** READS **READS READS READS**