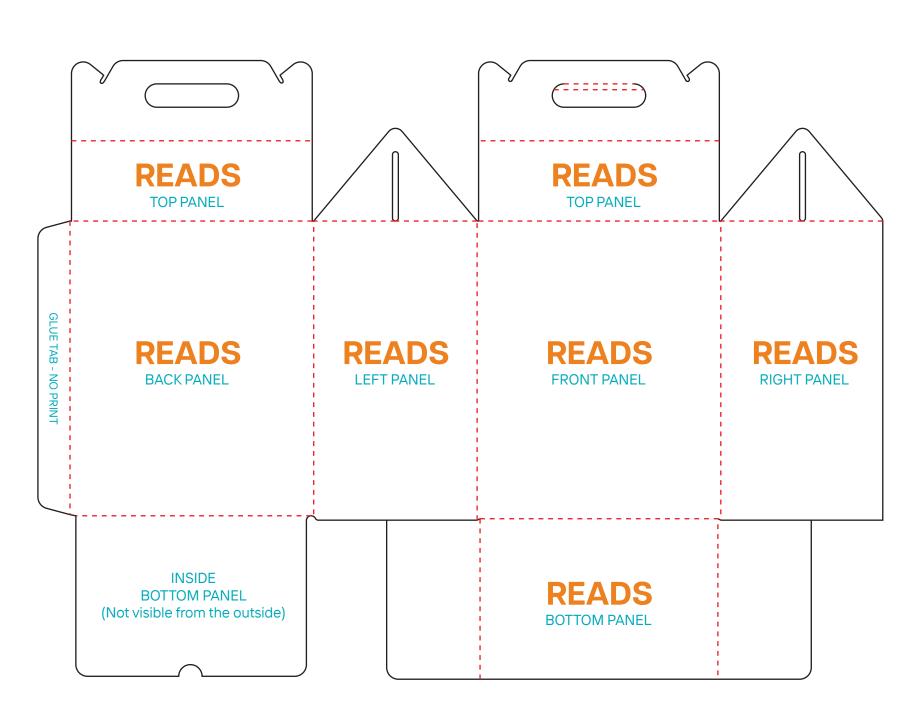

* 

| <br>READS INSIDE TOP PANEL (Not visible from the outside) | READS<br>TOP PANEL         | READS INSIDE TOP PANEL (Not visible from the outside)    | READS<br>TOP PANEL         |
|-----------------------------------------------------------|----------------------------|----------------------------------------------------------|----------------------------|
| READS<br>SHORT PANEL 2                                    | READS LONG PANEL 2         | READS SHORT PANEL 2                                      | READS LONG PANEL 2         |
| READS INSIDE BOTTOM PANEL (Not visible from the outside)  | READS OUTSIDE BOTTOM PANEL | READS INSIDE BOTTOM PANEL (Not visible from the outside) | READS OUTSIDE BOTTOM PANEL |

## **GABLE BOX**

**OUTSIDE VIEW** 

NOTE: TEXT SHOWS ART ORIENTATION

CREASE



## **RETAIL BOX**

CREASE

OUTSIDE VIEW

NOTE: TEXT SHOWS

ART ORIENTATION



# LITERATURE MAILER

#### **OUTSIDE VIEW**

**NOTE: TEXT SHOWS ART ORIENTATION** 

**CREASE SEADS CUT SEADS** HIDDEN AREA (Not visible - DO NOT PLACE COPY HERE) HIDDEN AREA (Not visible - DO NOT PLACE COPY HERE) READS **READS READS READS** 

# SQUARE TUBE MAILER

### **OUTSIDE VIEW**

**NOTE: TEXT SHOWS ART ORIENTATION** 

CREASE



# TRIANGLE TUBE MAILER

### **OUTSIDE VIEW**

NOTE: TEXT SHOWS
ART ORIENTATION

CREASE

**READS** READS **READS READS READS**